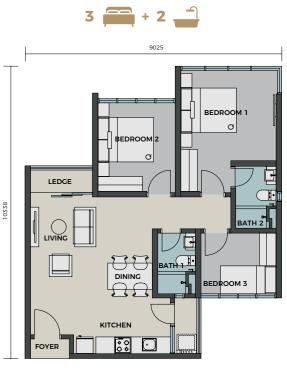

### Note:

These common facilities are for the Ria and the upcoming Phase 3.

Each unit at The Ria is designed to be as diverse as those who live in it.

So whether you choose to live large or live simply, move in with your family or keep things intimate, you'll find a space that's perfectly sized to meet your needs.

# Typical Unit Plan

650 sq. ft.