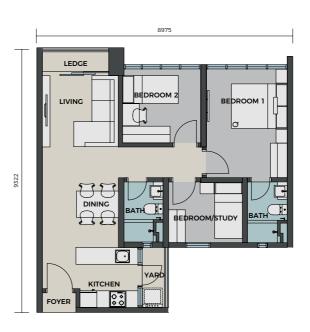

# TYPE E1

750 sq. ft.

# TYPE F1

800 sq. ft.

| LEGEND |         |             |  |  |  |
|--------|---------|-------------|--|--|--|
|        | TYPE E1 | 750 sq. ft. |  |  |  |
|        | TYPE F1 | 800 sq. ft. |  |  |  |