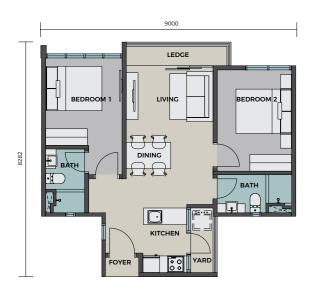

# Typical Unit Plan

650 sq. ft.

# TYPE D1

650 sq. ft.

| LEGEND |         |             |  |  |  |  |
|--------|---------|-------------|--|--|--|--|
|        | TYPE C1 | 650 sq. ft. |  |  |  |  |
|        | TYPE C2 | 650 sq. ft. |  |  |  |  |
|        | TYPE D1 | 650 sq. ft. |  |  |  |  |