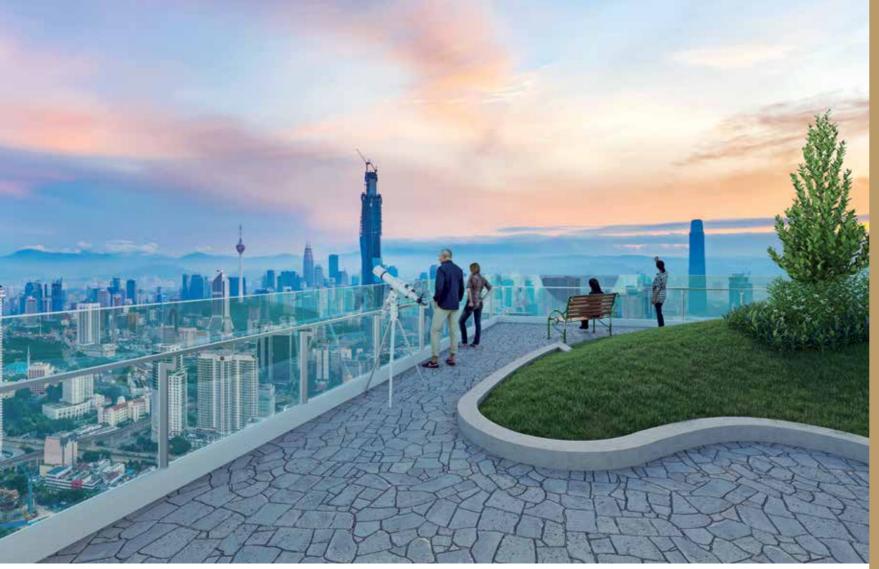

ENJOY THE BEST QUALITY OF LIFE AT THE RIA. REST AND RELAX WITH ITS HOST OF RECREATIONAL ACTIVITIES IN A SAFE AND SECURE ENVIRONMENT.

In the hustle and bustle of KL Sentral, The Ria is a tranquil tropical retreat with its recreational facilities such as infinity swimming pool and rooftop landscaped garden looking out to the city's stunning views. These beautifully crafted facilities which include gyms, sky decks and playground double up the experience of living in the sky.

# SHOPPING & LEISURE

The Ria is near malls that can cater to all your shopping, dining and entertainmen needs.

- Nu Sentral
- Bangsar Village
- Bangsar Village 2
- Mid Valley Megamall

ROOFTOP VIEW