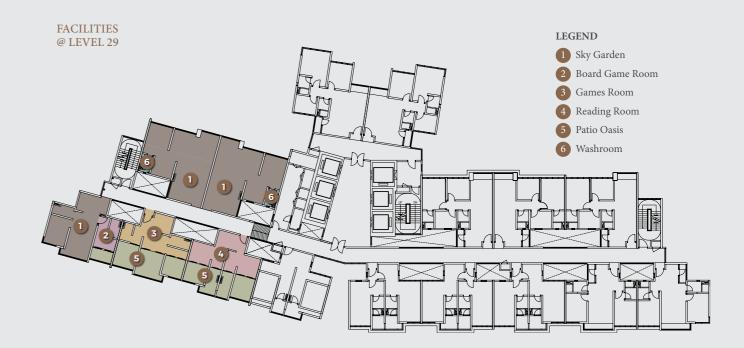

ENJOY THE BEST QUALITY OF LIFE AT THE RIA. REST AND RELAX WITH ITS HOST OF RECREATIONAL ACTIVITIES IN A SAFE AND SECURE ENVIRONMENT.

In the hustle and bustle of KL Sentral, The Ria is a tranquil tropical retreat with its recreational facilities such as infinity swimming pool and rooftop landscaped garden looking out to the city's stunning views. These beautifully crafted facilities which include gyms, sky decks and playground double up the experience of living in the sky.