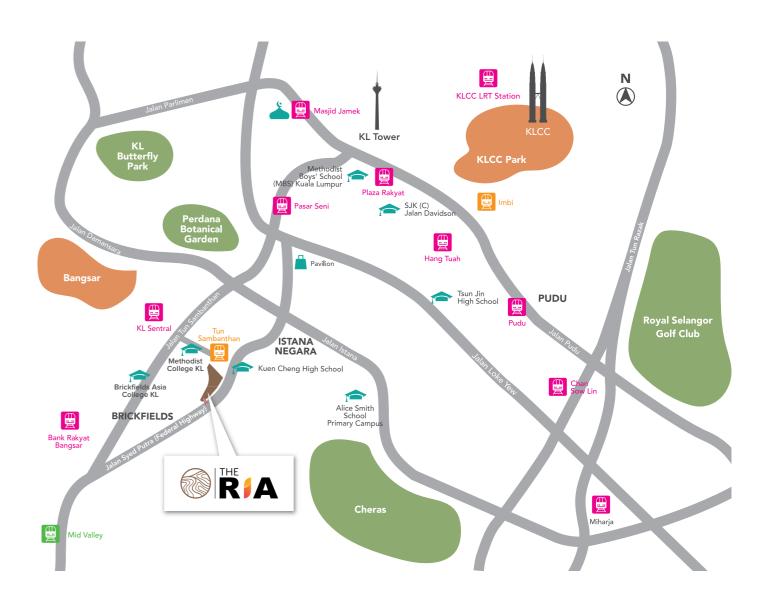

# Location Map

It is located next to Klang Valley's biggest transport hub, KL Sentral, with easy and direct access to the Federal Highway. Also merely a few minutes' walk to the monorail station, via a covered walkway.

### CONNECTED TO EVERYWHERE

No more crazy commutes and frustrating hours in traffic.

At The Ria, you are at the epicentre of Kuala Lumpur's biggest public transportation hub. You are mere minutes' walk away from KL Sentral with links to the airports, railway lines, commuter trains and LRT. A covered walkway links The Ria to the Tun Sambanthan monorail station. An access road will link The Ria to Federal Highway.