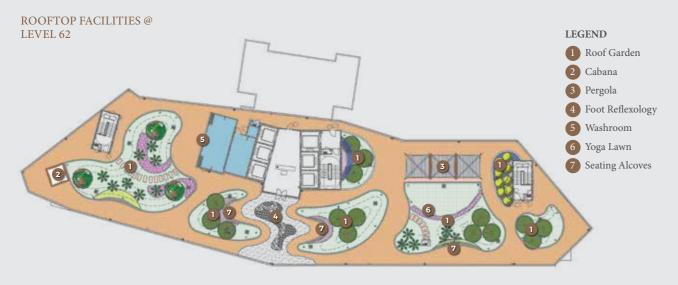

ENJOY THE BEST QUALITY OF LIFE AT THE RIA. REST AND RELAX WITH ITS HOST OF RECREATIONAL ACTIVITIES IN A SAFE AND SECURE ENVIRONMENT.

In the hustle and bustle of KL Sentral, The Ria is a tranquil tropical retreat with its recreational facilities such as infinity swimming pool and rooftop landscaped garden looking out to the city's stunning views. These beautifully crafted facilities which include gyms, sky decks and playground double up the experience of living in the sky.