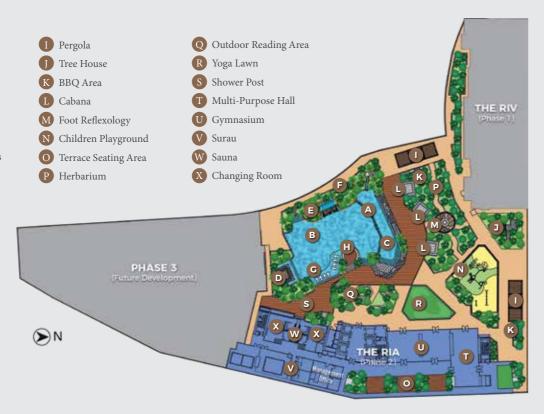

# Facilities Plan

# FACILITIES @ LEVEL 12

## LEGEND

A Infinity Edge Pool

B 25m Lap Pool

C Wading Pool

D Pool Bar

E Grotto Jacuzzi

F Pool Slide

G Floating Sun Recliners

H Sunken Pool Lounge

### Note:

These common facilities are for the Ria and the upcoming Phase 3.

Each unit at The Ria is designed to be as diverse as those who live in it.

So whether you choose to live large or live simply, move in with your family or keep things intimate, you'll find a space that's perfectly sized to meet your needs.