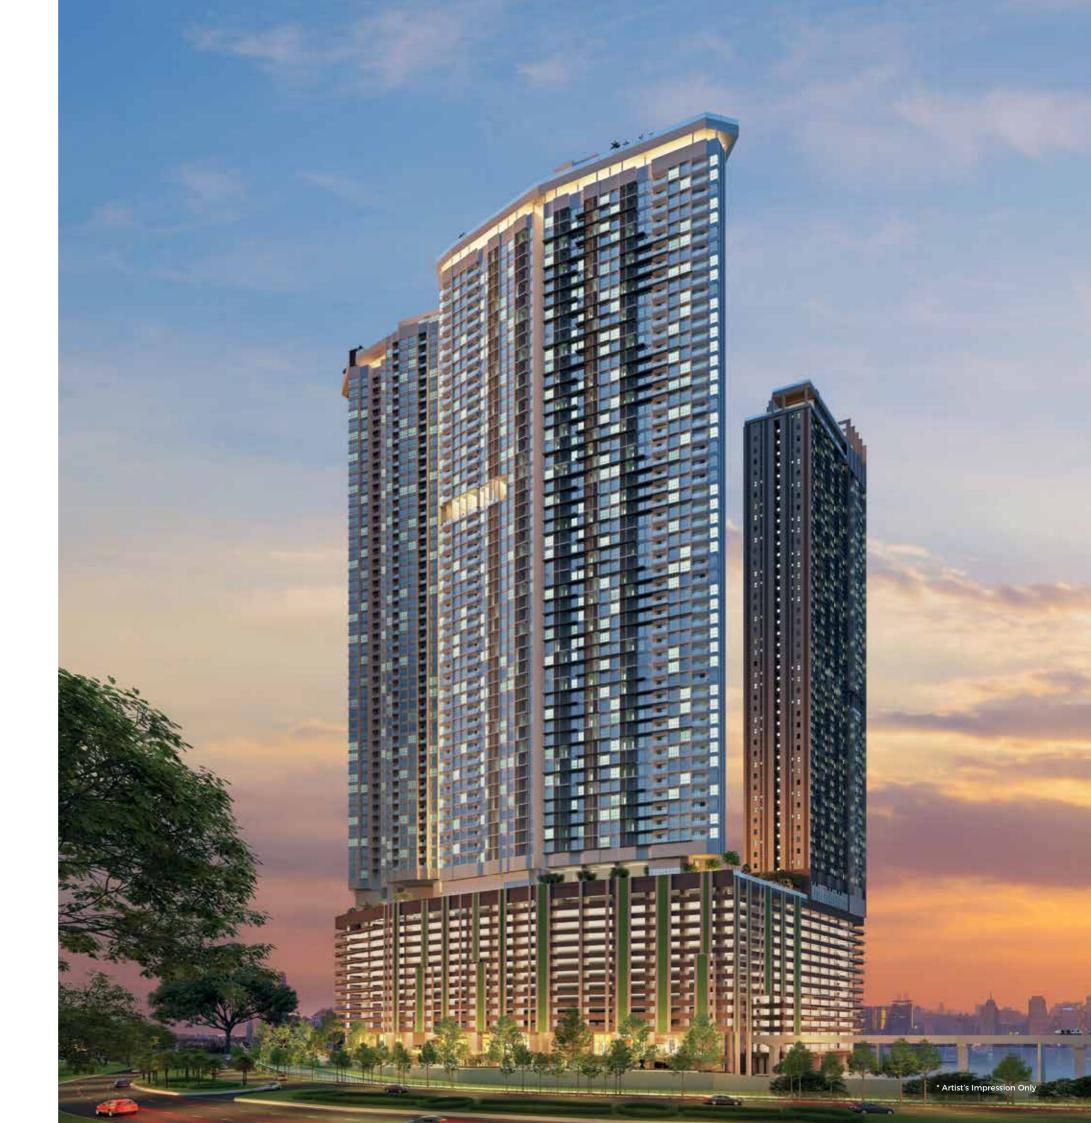

It is located next to Klang Valley's biggest transport hub, KL Sentral, with easy and direct access to the Federal Highway. Also merely a few minutes' walk to the monorail station, via a covered walkway.

Commuting anywhere will be a breeze. It is also located in a mature neighbourhood, with various amenities and facilities in the vicinity.

The Ria serviced apartments are designed to cater to urban lifestyles, with sporting and recreational facilities that look out to stunning views. The units feature contemporary designs, with Japanese aesthetics and sensibilities.

# All About the Right Connections

With its proximity to KL Sentral and monorail stations, as well as easy access to the Federal Highway, The Ria is well connected to the city and the rest of the country too. It is also

located in a bustling commercial hub with Fortune 500 companies and many businesses, five-star hotels and a sprawling modern mall.