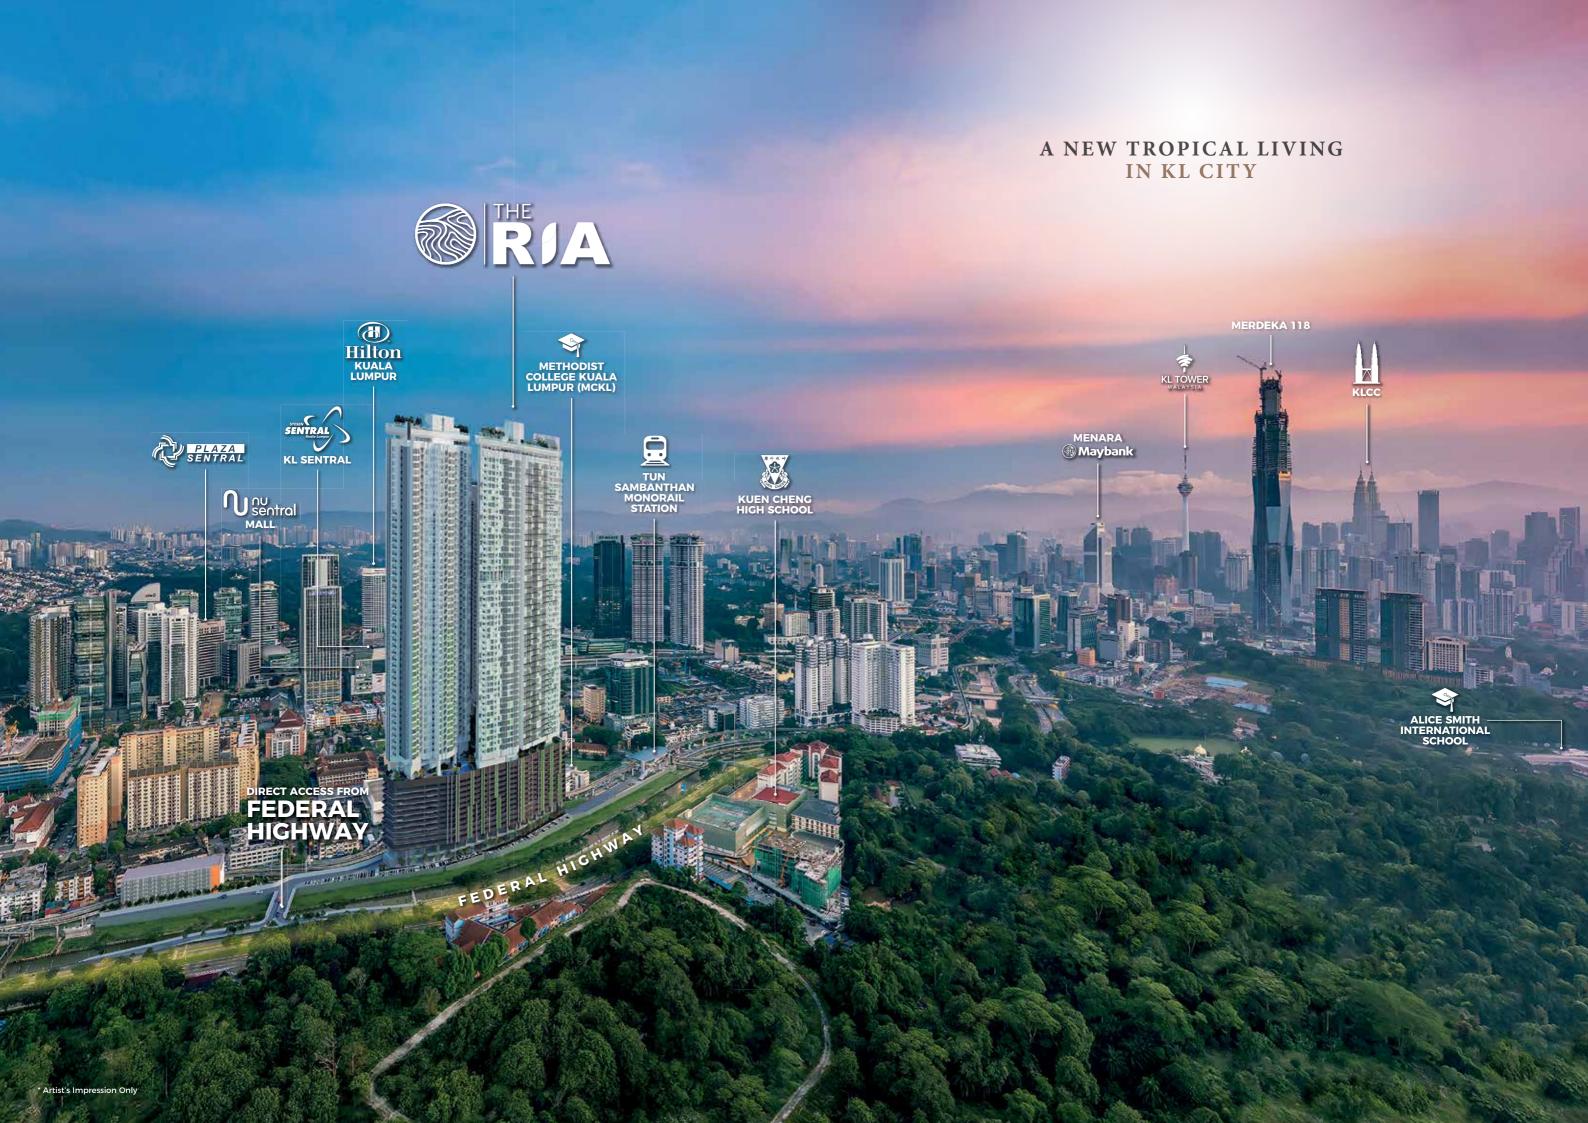

Dual Key

The Ria, part of Riveria City's Transit Oriented Development (TOD) by Titijaya Land Berhad, Tokyu Land Asia and Prasarana Integrated Development Sdn Bhd (PRIDE), caters to the needs of everyone seeking the vibrancy of city living.

It is located next to Klang Valley's biggest transport hub, KL Sentral, with easy and direct access to the Federal Highway. Also merely a few minutes' walk to the monorail station, via a covered walkway.

Commuting anywhere will be a breeze. It is also located in a mature neighbourhood, with various amenities and facilities in the vicinity.

The Ria serviced apartments are designed to cater to urban lifestyles, with sporting and recreational facilities that look out to stunning views. The units feature contemporary designs, with Japanese aesthetics and sensibilities.

# All About the Right Connections

With its proximity to KL Sentral and monorail stations, as well as easy access to the Federal Highway, The Ria is well connected to the city and the rest of the country too. It is also

located in a bustling commercial hub with Fortune 500 companies and many businesses, five-star hotels and a sprawling modern mall.

### CONNECTED TO EVERYWHERE

No more crazy commutes and frustrating hours in traffic.

At The Ria, you are at the epicentre of Kuala Lumpur's biggest public transportation hub. You are mere minutes' walk away from KL Sentral with links to the airports, railway lines, commuter trains and LRT. A covered walkway links The Ria to the Tun Sambanthan monorail station. An access road will link The Ria to Federal Highway.