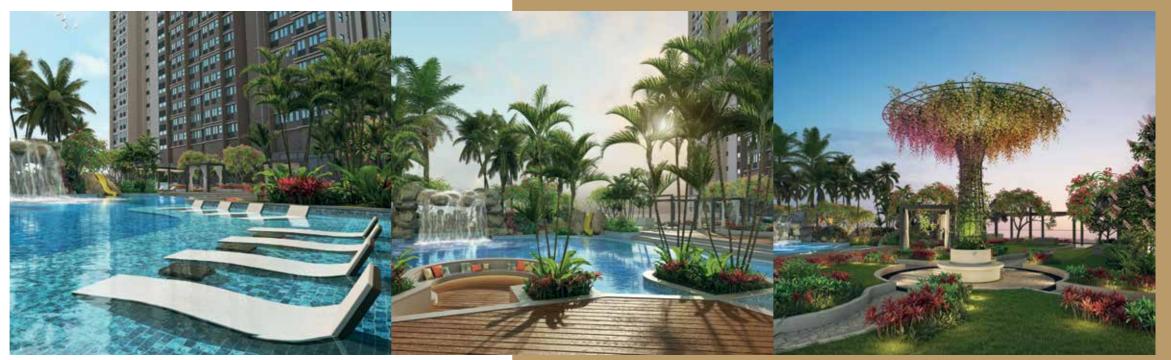

ENJOY THE BEST QUALITY OF LIFE AT THE RIA. REST AND RELAX WITH ITS HOST OF RECREATIONAL ACTIVITIES IN A SAFE AND SECURE ENVIRONMENT.

In the hustle and bustle of KL Sentral, The Ria is a tranquil tropical retreat with its recreational facilities such as infinity swimming pool and rooftop landscaped garden looking out to the city's stunning views. These beautifully crafted facilities which include gyms, sky decks and playground double up the experience of living in the sky.

POOL VIEW POOL LOUNGE REFLEXOLOGY PARI

\* Artist's Impression Only