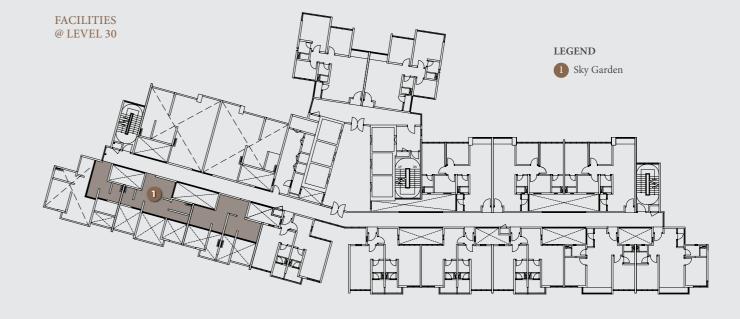

# Facilities Plan

# FACILITIES @ LEVEL 12

## LEGEND

A Infinity Edge Pool

B 25m Lap Pool

C Wading Pool

D Pool Bar

E Grotto Jacuzzi

F Pool Slide

G Floating Sun Recliners

H Sunken Pool Lounge

### Note:

These common facilities are for the Ria and the upcoming Phase 3.

Each unit at The Ria is designed to be as diverse as those who live in it.

So whether you choose to live large or live simply, move in with your family or keep things intimate, you'll find a space that's perfectly sized to meet your needs.