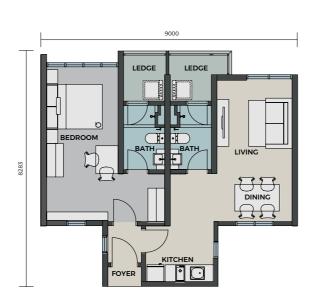

# Typical Unit Plan

650 sq. ft.

# TYPE D1

650 sq. ft.

| LEGEND |         |             |  |  |  |  |
|--------|---------|-------------|--|--|--|--|
|        | TYPE C1 | 650 sq. ft. |  |  |  |  |
|        | TYPE C2 | 650 sq. ft. |  |  |  |  |
|        | TYPE D1 | 650 sq. ft. |  |  |  |  |