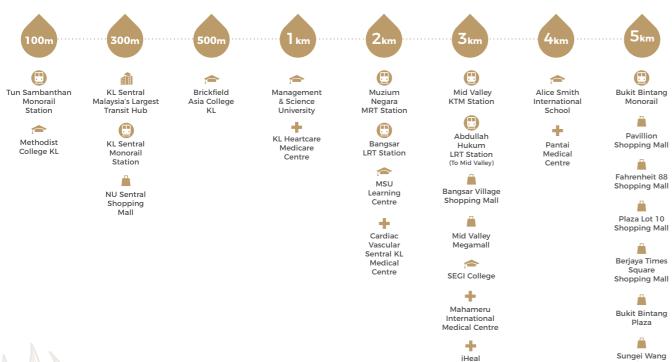

### CONNECTED TO EVERYWHERE

No more crazy commutes and frustrating hours in traffic.

At The Ria, you are at the epicentre of Kuala Lumpur's biggest public transportation hub. You are mere minutes' walk away from KL Sentral with links to the airports, railway lines, commuter trains and LRT. A covered walkway links The Ria to the Tun Sambanthan monorail station. An access road will link The Ria to Federal Highway.

### **EDUCATION**

Within the vicinity of The Ria are schools, private schools as well as institutions of higher learning.

- Amcs College of Medical
- Asia E University
- Brickfields Asia College KL
- Brickfields Asia College (BAC 2
- Globalnxt University
- Management And Science University
- Methodist College KI (MCKI)
- Alice Smith Schoo
- · St. John's Institution
- Taylor International School Kuala
   Lumpur
- Spectrum International Islamic Scho Kuala Lumpur
- Cempaka International School Damansara Heights
- Wesley Methodist School Kuals Lumpur (International)
- The International School of Kuala Lumpur (ISKL)

### MEDICAL CENTRES

There are medical facilities near The Ria

- Cardiac Vascular Sentral Kuala Lumpur
- KL HeartCare
- Pantai Medical Center
- Mahameru International Medical
  Centre
- iHeal Medical Centre

# SHOPPING & LEISURE

The Ria is near malls that can cater to all your shopping, dining and entertainmen needs.

- Nu Sentral
- Bangsar Village
- Bangsar Village 2
- Mid Valley Megamall

ROOFTOP VIEW